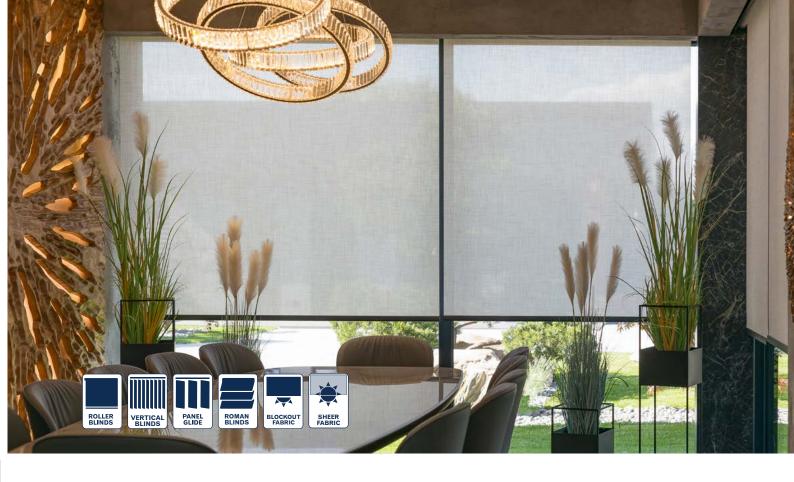

## Hampton colour range

Indulge in the opulence of the Hampton Blockout and Sheer Blind fabric, exuding a rich sense of style that is unparalleled in luxury. Crafted with meticulous attention to detail, this exquisite blind fabric effortlessly combines functionality with glamour. The Hampton collection transcends the ordinary, boasting a sophisticated design that transforms any space into a haven of grandeur. The lush blockout fabric ensures complete privacy and light control, offering a refuge from the outside world. Simultaneously, the sheer component allows a soft infusion of natural light, creating an ambiance of warmth and openness. Elevate your home decor to new heights of elegance with the Hampton Blockout and Sheer Blind fabric, where luxury becomes an everyday indulgence.

#### 100% BLOCKOUT

Hampton blockout fabric with tonal matching foam backing, available in 8 colours.

#### SHEER

Available in all 8 colours.

#### **COLOUR CHOICE**

Tapestry is available in 8 contemporary colours both in blockout and sheer filter fabrics.