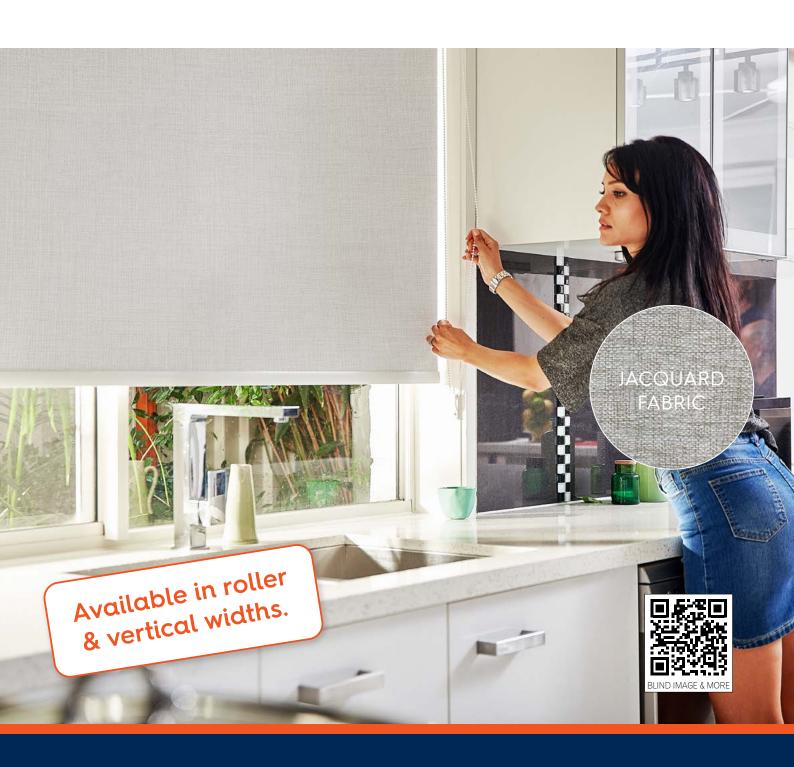

#### 100% BLOCKOUT

Hampton blockout fabric with tonal matching foam backing, available in 8 colours.

#### SHEER

Available in all 8 colours.

#### **COLOUR CHOICE**

Tapestry is available in 8 contemporary colours both in blockout and sheer filter fabrics.