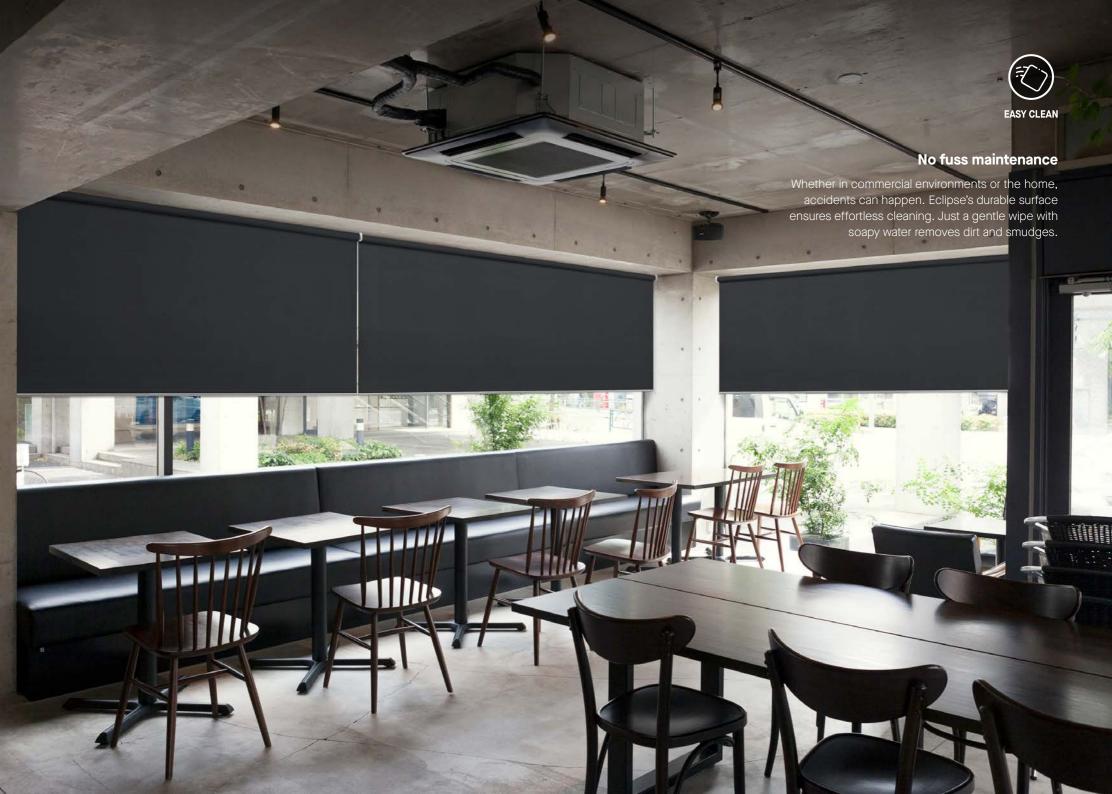

#### Why is Eclipse different to other blockout fabrics?

Eclipse does not have a traditional foam blockout coating, its unique formula is non-scratch and non-peel and ever-so-easy to clean, making it ideal for high traffic environments such as gyms, schools, restaurants, hotels, aged care and medical facilities, and is 100% resistant to humidity and moisture.