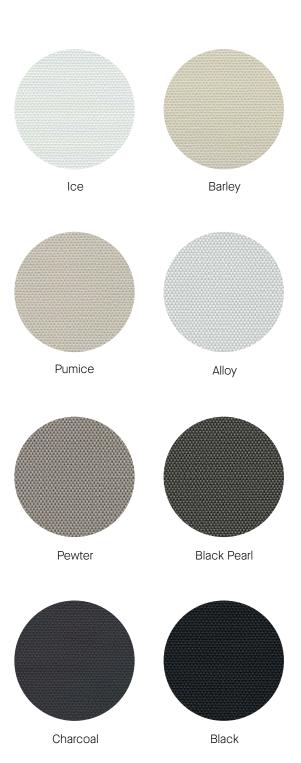

# **Solar Properties**

| Colour      | Ts | Rs | As | Rv | Tv |  |
|-------------|----|----|----|----|----|--|
| Ice         | 0  | 65 | 35 | 73 | 0  |  |
| Barley      | 0  | 58 | 42 | 61 | 0  |  |
| Pumice      | 0  | 50 | 50 | 54 | 0  |  |
| Alloy       | 0  | 61 | 39 | 65 | 0  |  |
| Pewter      | 0  | 27 | 73 | 30 | 0  |  |
| Black Pearl | 0  | 9  | 91 | 10 | 0  |  |
| Charcoal    | 0  | 5  | 95 | 5  | 0  |  |
| Black       | 0  | 3  | 97 | 4  | 0  |  |