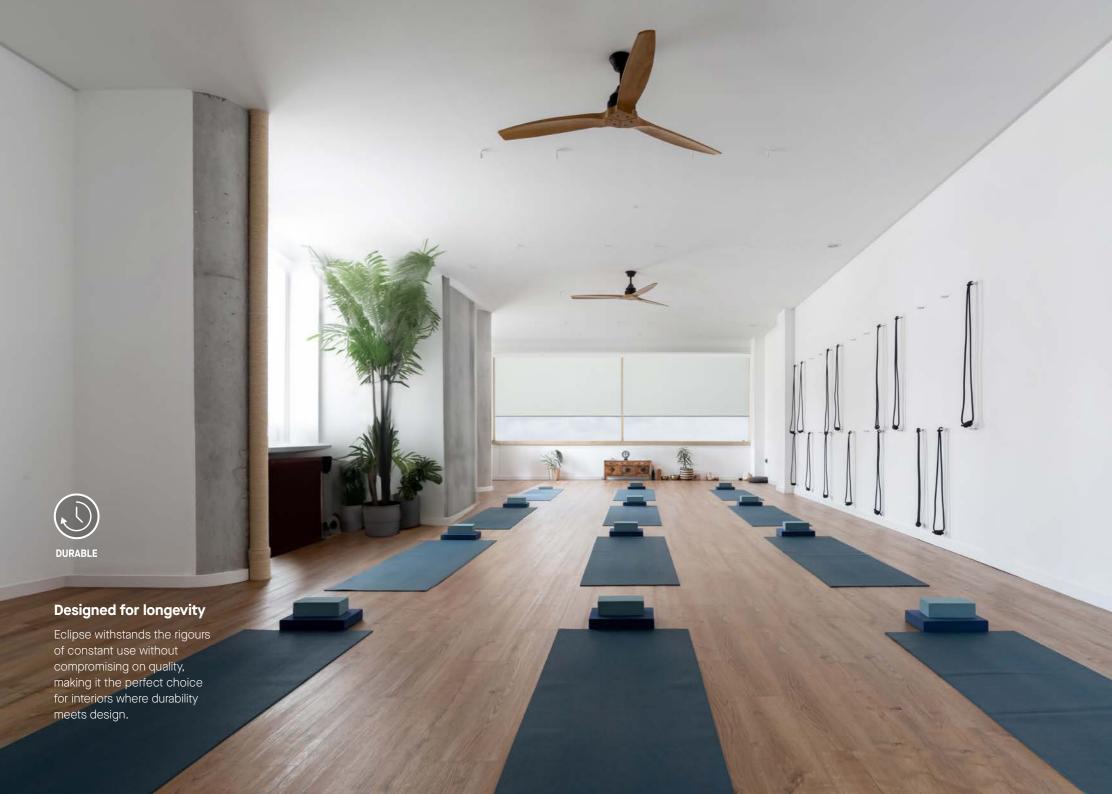

#### Where can Eclipse be used?

Eclipse is suitable for every environment. The modern colour palette has been designed to seamlessly complement the Texstyle range of sunscreens, combining to provide an extensive assortment of textures and colours to control light, reduce glare, enhance thermal comfort, regulate temperature, and accommodate privacy.