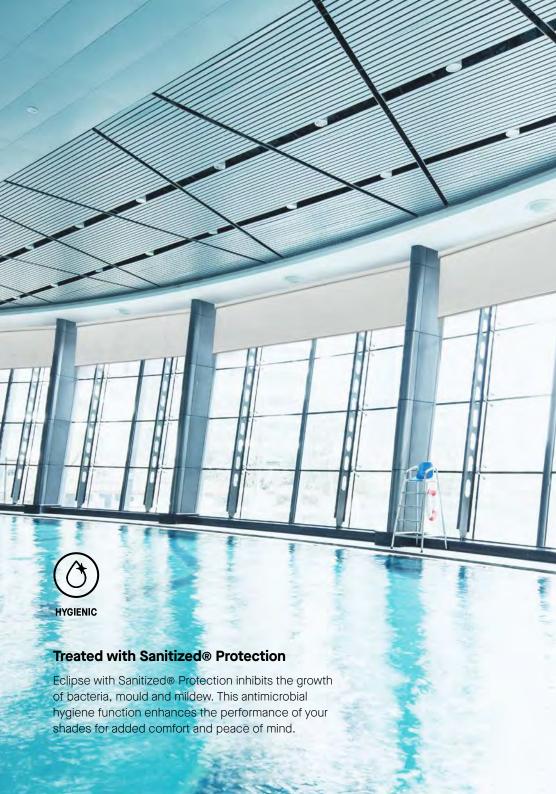

## What is Sanitized® Protection and how does it extend the lifespan of the product?

The Sanitized® hygiene function protects the fabric surface from the formation of bacteria, mould, and mildew, and reduces dust mites and odours. Eclipse with Sanitized® Protection ensures the product is continuously cleaner and less at risk of degradation. Sanitized® Protection will last for the useful lifetime of the product.