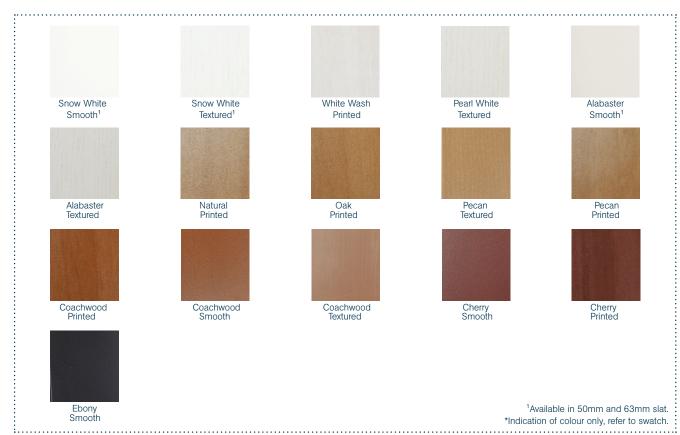

## **Features and Benefits:**

- Slat width of 50mm and 63mm in selected colours.
- Modern 90mm pelmet available in all colours, 63mm Harbour bridge style pelmet available in a selection of colours only.
- · Mould and mildew resistant.
- · Quality components with a five year warranty