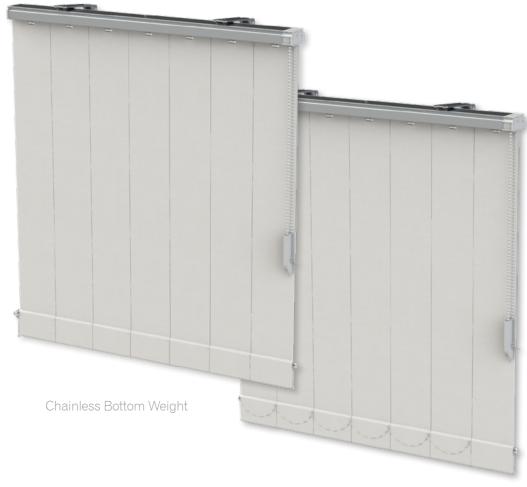

with Slim-series vertical blinds







#### WAND VERTICAL BLIND SYSTEM

The Wand option system is so easy to use. The wand rotates the blades, hold and lead the wand in the direction you require the blades to be drawn. With their streamlined appearance and practical functionality, these blinds are a popular choice for large windows and sliding doors that require easy and frequent access.



Chain Bottom Weight





#### **BLADES WIDTHS**



89mm





#### ADD-ON



#### FABRIC OPTIONS





WARRANTY





### CHAIN & CORD VERTICAL BLIND SYSTEM

The chain and cord option enables the blades to be opened, closed and tilted 180° by means of one continuous chain loop. Chain rotates the blades, the cord draws the blades across the opening This system also has a cord safe case for child safety.



Chain Bottom Weight





#### **BLADES WIDTHS**





100mm



#### ADD-ON



FABRIC OPTIONS





WARRANTY





#### SLIM-SERIES & UNIVERSAL PELMET

<u>-</u> ADD-ON -

Slim-series Pelmet and Universal Pelmet systems offers you the greatest versatility of all window treatments. Practical and fashionable, Pelmets add that perfect elegant finish, they also help to reduce light coming in.











#### INTERIOR BLIND FABRIC

#### - SELECTION -

Compliment your Slim-Series Vertical Blind Systems with our extensive range of Uniline fabrics. Choose from Blockout or Room Darkening fabric. Uniline Fabrics are designed to withstand Australia and New Zealand's harsh climate. Below, are some of the fabric features exclusive to Uniline.





#### YEAR FABRIC WARRANTY\*

Uniline's fabrics are manufac