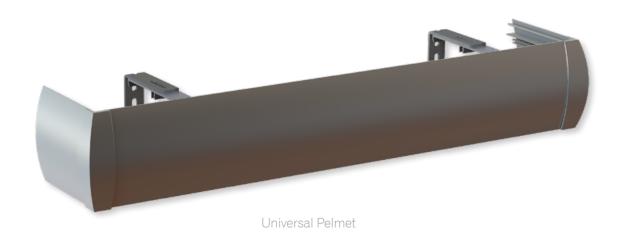

#### SLIM-SERIES & UNIVERSAL PELMET

<u>-</u> ADD-ON -

Slim-series Pelmet and Universal Pelmet systems offers you the greatest versatility of all window treatments. Practical and fashionable, Pelmets add that perfect elegant finish, they also help to reduce light coming in.