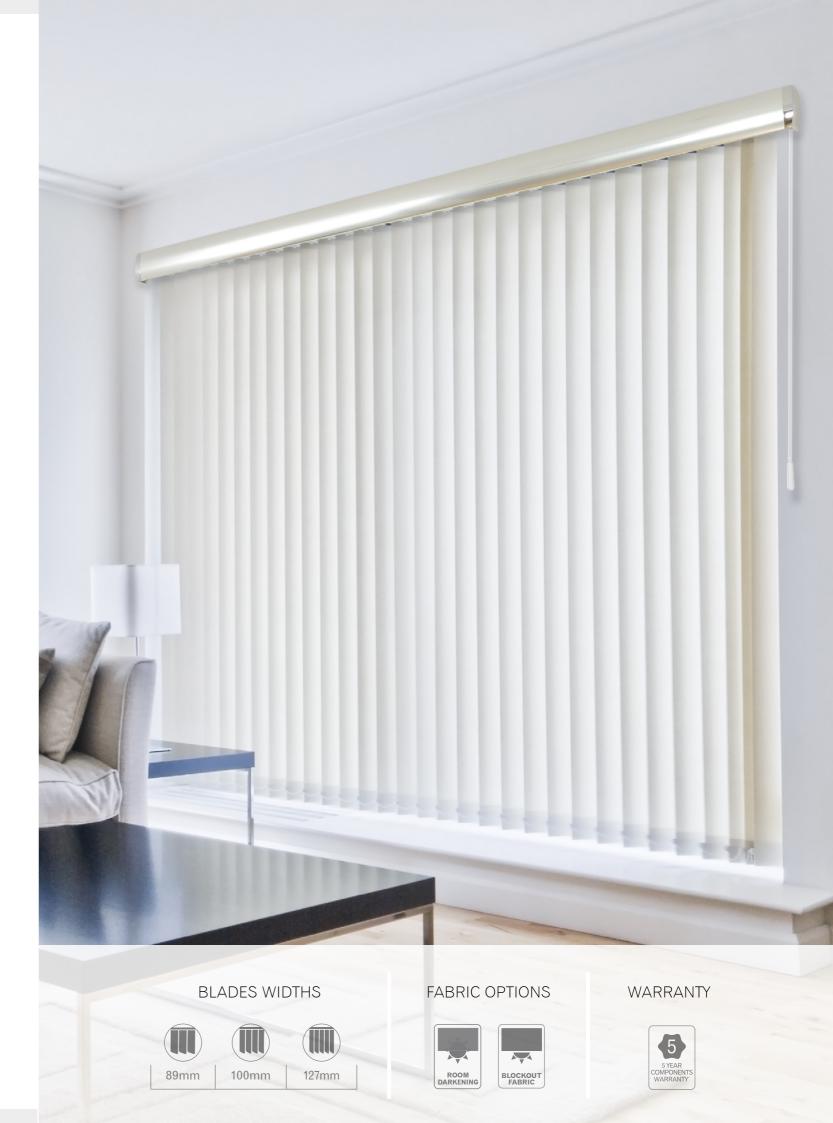

#### VERTICAL BLINDS

Always elegant, vertical drapes by Uniline offer cutting-edge design, smooth operation, and insulation from the elements. Their sleek form suits modern decors that embrace clean, uncluttered lines, while their practicality makes them ideal for sliding doors or larger windows. Close them to block out heat, cold or glare, or have them partially open.

With versatile verticals, the choice is yours. Uniline Slim-series comes in two systems Wand and Chain/Cord with easy rotation to allow you to control light levels and privacy. Both systems feature stainless steel components, which resist rust – even salt-sprayed coastal climates.

#### **BLADES WIDTHS**

89mm

#### - SELECTION -

Compliment your Slim-Series Vertical Blind Systems with our extensive range of Uniline fabrics. Choose from Blockout or Room Darkening fabric. Uniline Fabrics are designed to withstand Australia and New Zealand's harsh climate. Below, are some of the fabric features exclusive to Uniline.