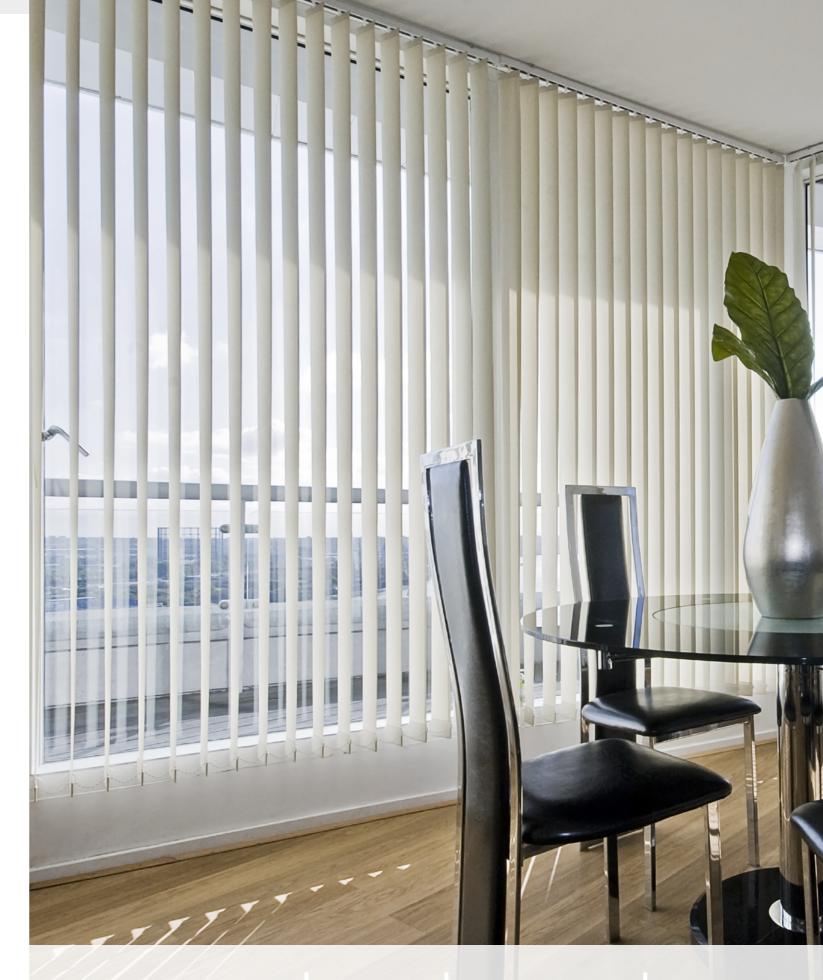

#### VERTICAL BLINDS

Always elegant, vertical drapes by Uniline offer cutting-edge design, smooth operation, and insulation from the elements. Their sleek form suits modern decors that embrace clean, uncluttered lines, while their practicality makes them ideal for sliding doors or larger windows. Close them to block out heat, cold or glare, or have them partially open.

With versatile verticals, the choice is yours. Uniline Slim-series comes in two systems Wand and Chain/Cord with easy rotation to allow you to control light levels and privacy. Both systems feature stainless steel components, which resist rust – even salt-sprayed coastal climates.

#### WAND VERTICAL BLIND SYSTEM

The Wand option system is so easy to use. The wand rotates the blades, hold and lead the wand in the direction you require the blades to be drawn. With their streamlined appearance and practical functionality, these blinds are a popular choice for large windows and sliding doors that require easy and frequent access.