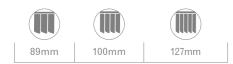

# SIMIL SELLES VERTICAL BLINDS - BY UNILINE





#### VERTICAL BLINDS

Always elegant, vertical drapes by Uniline offer cutting-edge design, smooth operation, and insulation from the elements. Their sleek form suits modern decors that embrace clean, uncluttered lines, while their practicality makes them ideal for sliding doors or larger windows. Close them to block out heat, cold or glare, or have them partially open.

With versatile verticals, the choice is yours. Uniline Slim-series comes in two systems Wand and Chain/Cord with easy rotation to allow you to control light levels and privacy. Both systems feature stainless steel components, which resist rust – even salt-sprayed coastal climates.

#### SYSTEM COLOURS



#### 3 BLADE WIDTHS

choose from 3 blade widths.



#### 2 SYSTEMS

Slim-series offers two systems Wand or Chain/Cord operation.

#### **FABRIC**

Compatible with our extensive and exclusive range of Uniline fabrics. Uniline Fabrics are designed to withstand Australia and New Zealand's harsh climate.



Whisper-quiet operation with Slim-series vertical blinds







#### WAND VERTICAL BLIND SYSTEM

The Wand option system is so easy to use. The wand rotates the blades, hold and lead the wand in the direction you require the blades to be drawn. With their streamlined appearance and practical functionality, these blinds are a popular choice for large windows and sliding doors that require easy and frequent access.



Chain Bottom Weight





#### **BLADES WIDTHS**



89mm





#### ADD-ON



#### FABRIC OPTIONS





WARRANTY





### CHAIN &