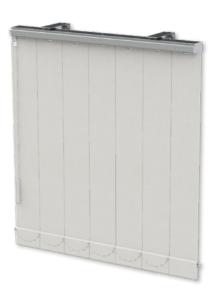

#### VERTICAL BLINDS

Always elegant, vertical drapes by Uniline offer cutting-edge design, smooth operation, and insulation from the elements. Their sleek form suits modern decors that embrace clean, uncluttered lines, while their practicality makes them ideal for sliding doors or larger windows. Close them to block out heat, cold or glare, or have them partially open.

With versatile verticals, the choice is yours. Uniline Slim-series comes in two systems Wand and Chain/Cord with easy rotation to allow you to control light levels and privacy. Both systems feature stainless steel components, which resist rust – even salt-sprayed coastal climates.