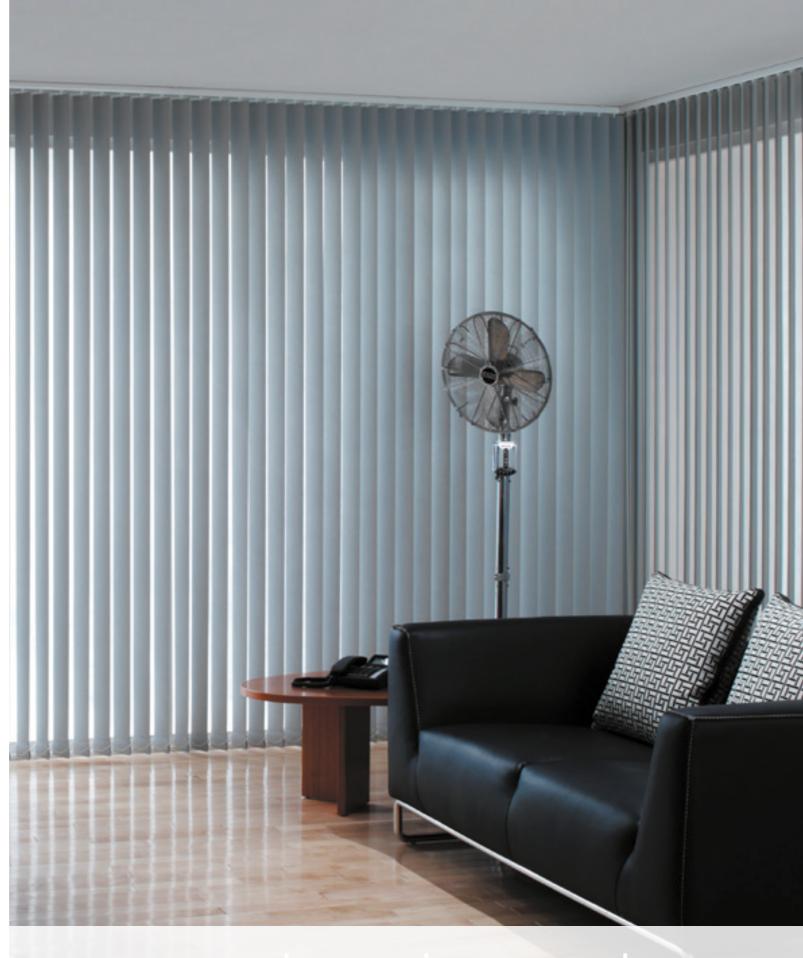

#### VERTICAL BLINDS

Always elegant, vertical drapes by Uniline offer cutting-edge design, smooth operation, and insulation from the elements. Their sleek form suits modern decors that embrace clean, uncluttered lines, while their practicality makes them ideal for sliding doors or larger windows. Close them to block out heat, cold or glare, or have them partially open.

With versatile verticals, the choice is yours. Uniline Slim-series comes in two systems Wand and Chain/Cord with easy rotation to allow you to control light levels and privacy. Both systems feature stainless steel components, which resist rust – even salt-sprayed coastal climates.

#### WAND VERTICAL BLIND SYSTEM

The Wand option system is so easy to use. The wand rotates the blades, hold and lead the wand in the direction you require the blades to be drawn. With their streamlined appearance and practical functionality, these blinds are a popular choice for large windows and sliding doors that require easy and frequent access.