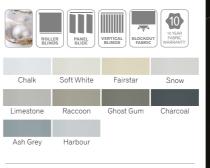

#### DAWN PEARLISED fabric

Inspired by the reflected light from Mother of Pearl shells. Pearlised radiates