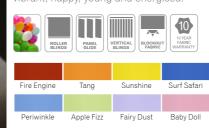

#### DAWN MINI fabric

Based on a palette of bright and cheerful colours, Dawn Mini can be summed up as vibrant, happy, young and energised.