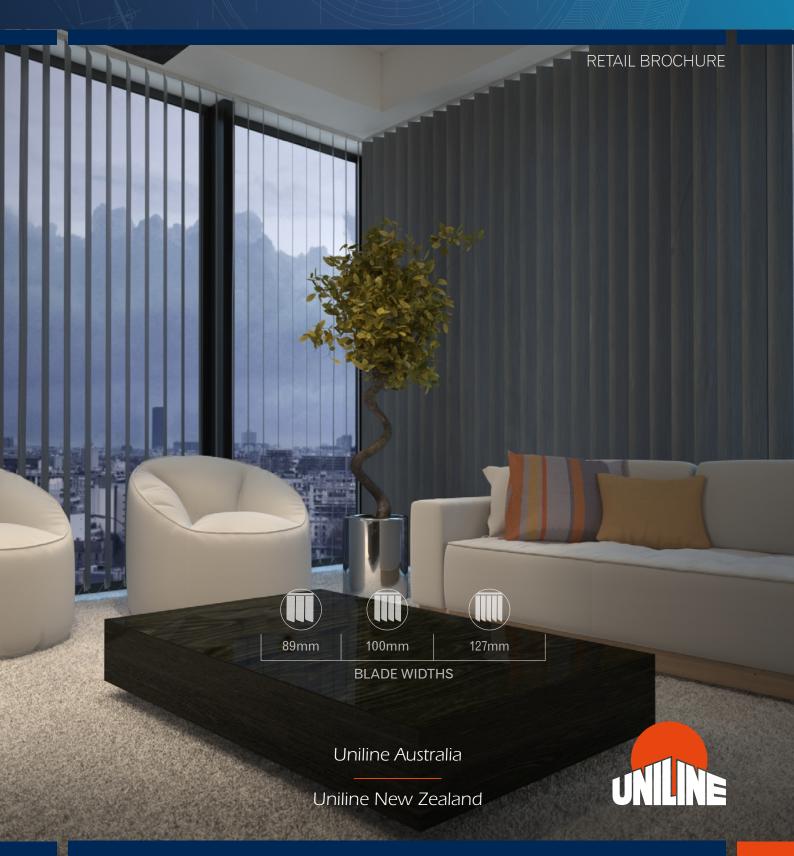

# SIMIL SELLES VERTICAL BLINDS - BY UNILINE

#### VERTICAL BLINDS

Always elegant, vertical drapes by Uniline offer cutting-edge design, smooth operation, and insulation from the elements. Their sleek form suits modern decors that embrace clean, uncluttered lines, while their practicality makes them ideal for sliding doors or larger windows. Close them to block out heat, cold or glare, or have them partially open.

With versatile verticals, the choice is yours. Uniline Slim-series comes in two systems Wand and Chain/Cord with easy rotation to allow you to control light levels and privacy. Both systems feature stainless steel components, which resist rust – even salt-sprayed coastal climates.

#### 3 BLADE WIDTHS

choose from 3 blade widths.