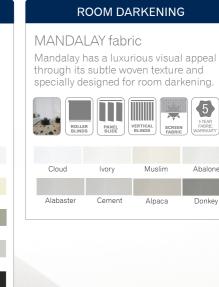

#### - SELECTION -

Compliment your Slim-Series Vertical Blind Systems with our extensive range of Uniline fabrics. Choose from Blockout or Room Darkening fabric. Uniline Fabrics are designed to withstand Australia and New Zealand's harsh climate. Below, are some of the fabric features exclusive to Uniline.

#### YEAR FABRIC WARRANTY\*

Uniline's fabrics are manufactured to the highest quality. We are confident that they will stand the test of time which is why we offer an unsurpassed 5 Year & 10 Year Fabric Warranty\*.