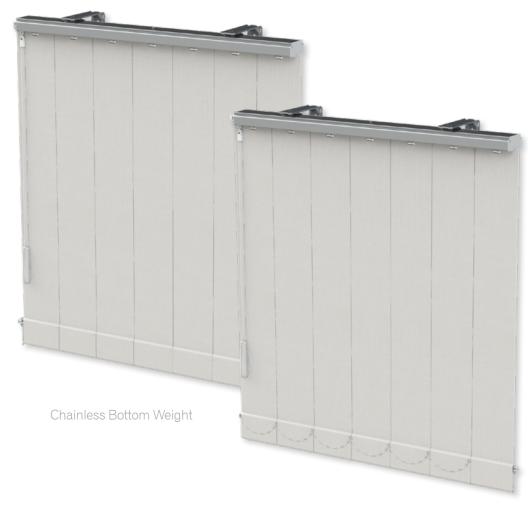

ich resist rust – even salt-sprayed coastal climates.

#### SYSTEM COLOURS



#### 3 BLADE WIDTHS

choose from 3 blade widths.



#### 2 SYSTEMS

Slim-series offers two systems Wand or Chain/Cord operation.

#### **FABRIC**

Compatible with our extensive and exclusive range of Uniline fabrics. Uniline Fabrics are designed to withstand Australia and New Zealand's harsh climate.



Whisper-quiet operation with Slim-series vertical blinds







#### WAND VERTICAL BLIND SYSTEM

The Wand option system is so easy to use. The wand rotates the blades, hold and lead the wand in the direction you require the blades to be drawn. With their streamlined appearance and practical functionality, these blinds are a popular choice for large windows and sliding doors that require easy and frequent access.



Chain Bottom Weight





#### **BLADES WIDTHS**



89mm





#### ADD-ON



#### FABRIC OPTIONS





WARRANTY





### CHAIN & CORD VERTICAL BLIND SYSTEM

The chain and cord option enables the blades to be opened, closed and tilted 180° by means of one continuous chain loop. Chain rotates the blades, the cord draws the blades across the opening This system also has a cord safe case for child safety.



Chain Bottom Weight





#### **BLADES WIDTHS**





100mm



#### ADD-ON



FABRIC OPTIONS





WARRANTY





#### SLIM-SERIES & UNIVERSAL PELMET

<u>-</u> ADD-ON -

Slim-series Pelmet and Universal Pelmet systems offers you the greatest versatility of all window treatments. Practical and fashionable, Pelmets add that perfect elegant finish, they also help to reduce light coming in.