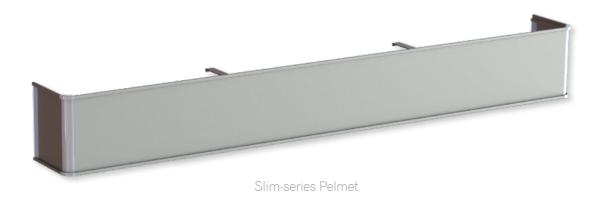

#### SLIM-SERIES & UNIVERSAL PELMET

<u>-</u> ADD-ON -

Slim-series Pelmet and Universal Pelmet systems offers you the greatest versatility of all window treatments. Practical and fashionable, Pelmets add that perfect elegant finish, they also help to reduce light coming in.