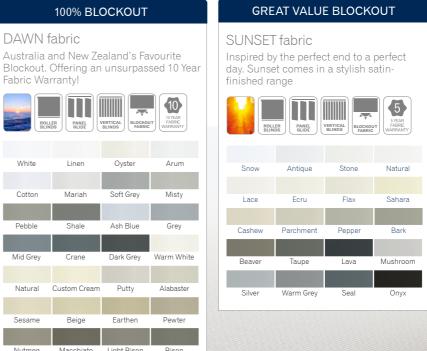

#### - SELECTION -

Compliment your Slim-Series Vertical Blind Systems with our extensive range of Uniline fabrics. Choose from Blockout or Room Darkening fabric. Uniline Fabrics are designed to withstand Australia and New Zealand's harsh climate. Below, are some of the fabric features exclusive to Uniline.

#### YEAR FABRIC WARRANTY\*

Uniline's fabrics are manufactured to the highest quality. We are confident that they will stand the test of time which is why we offer an unsurpassed 5 Year & 10 Year Fabric Warranty\*.