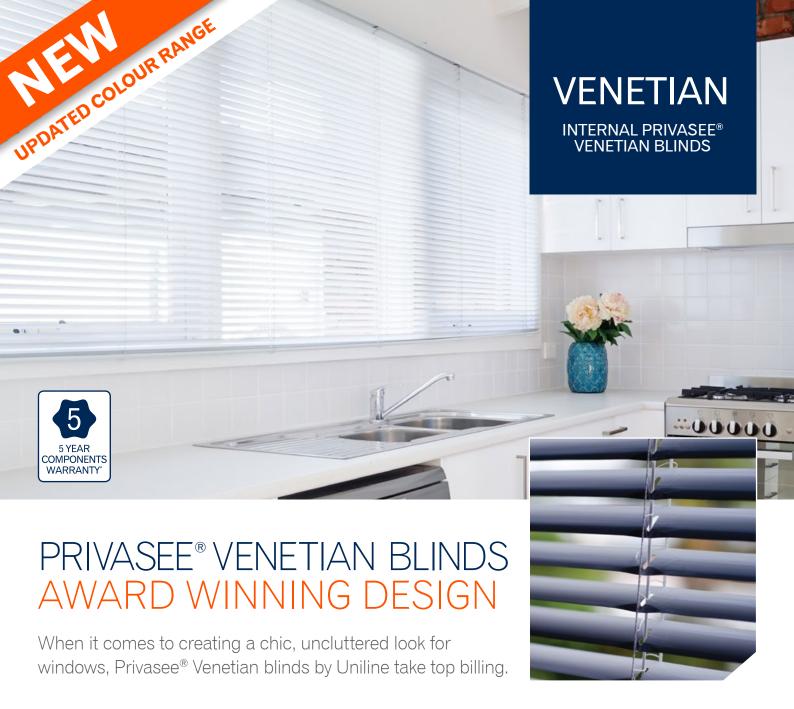

The winner of a coveted Australian Design Award, Privasee® blinds look beautiful from any angle and are the market leader when it comes to minimising light penetration. The secret lies in the way the slats are crimped, a technique exclusive to Uniline, to ensure a tighter fit when closed – a must in bedrooms where darkness is key.

## MORE REASONS TO LOVE PRIVASEE®

Made from durable aluminium, the sleek 25mm slats come in a wide range of high-fashion shades. No matter what style your interior, there is a slat shade to suit. For greater flexibility when it comes to fitting your windows, Privasee® comes in a maximum width of 3 metres and a maximum drop of 2.8 metres. Easy to use, the blinds are raised or lowered by pulling on a polyester cord. When the blinds are down, use the wand to direct the light just how you like it.

### THE CHOICE IS YOURS

Privasee® Slimline Venetians are loaded with great benefits, including:

- The Privasee® Venetian Blind delivers complete privacy and sun protection.
- Privasee® crimping for snug closure and better light block out.
- Universal spring loaded fixing bracket for easy installation.
- Matching head and bottom rails.
- Exclusive to Uniline.

#### **NEW COLOUR RANGE** FOR PRIVASEE® VENETIAN BLINDS:

Privasee® Venetian blinds are available in 31 Different colours. Visit the Uniline website or contact Uniline Customer Service for more information.