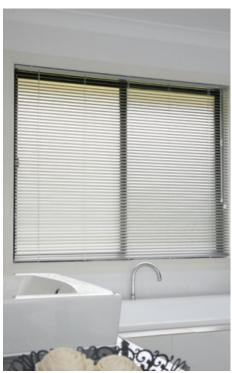

Tilt the blades to obscure or reveal an outside view or lift them up and away to enjoy a clear, unobstructed outlook.