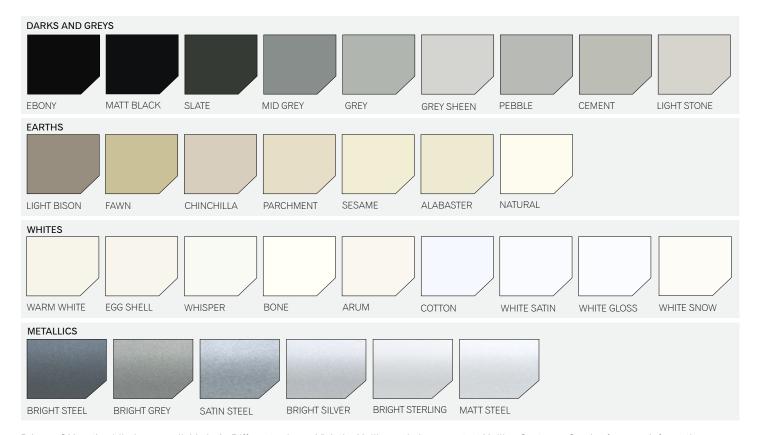

#### **NEW COLOUR RANGE** FOR PRIVASEE® VENETIAN BLINDS:

Privasee® Venetian blinds are available in 31 Different colours. Visit the Uniline website or contact Uniline Customer Service for more information.