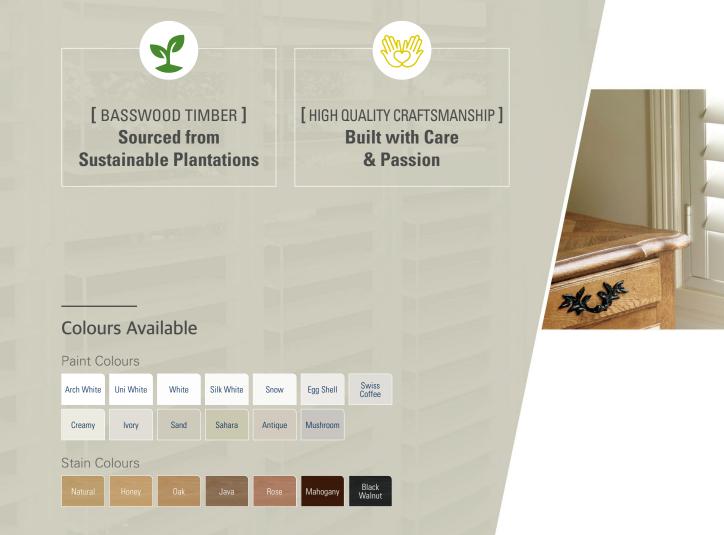

## Create luxurious spaces with warmth & character

Provence Timber Shutters are crafted from high quality Basswood (Tilia), a natural timber sourced from sustainable premium grade plantations found in slow growing, colder, high alpine regions.

## **Premium Timber Shutters**

Provence Timber Shutters bring luxurious warmth and character to interiors, complimenting both traditional and contemporary designs, available in 13 paint colours and 7 attractive stains.