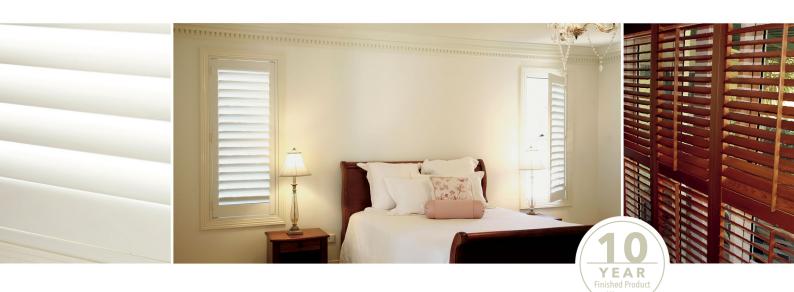

Not only will Provence Timber Shutters put you in control to adjust the amount of light filtering into a room, they also offer effective insulation during summer and winter.

Custom made to your specifications, Provence Shutters are designed to fit your home or office windows perfectly.

Engineered with our Mortise and Tenon Joint, this ensures the strength and integrity of our shutters, backed by our commitment to producing durable, quality shutters built to the highest standard.