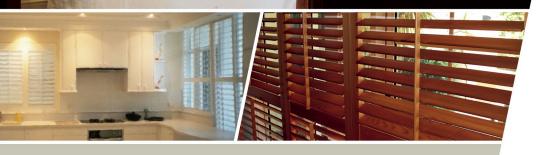

## **Premium Timber Shutters**

Provence Timber Shutters bring luxurious warmth and character to interiors, complimenting both traditional and contemporary designs, available in 13 paint colours and 7 attractive stains.

Not only will Provence Timber Shutters put you in control to adjust the amount of light filtering into a room, they also offer effective insulation during summer and winter.

Custom made to your specifications, Provence Shutters are designed to fit your home or office windows perfectly.